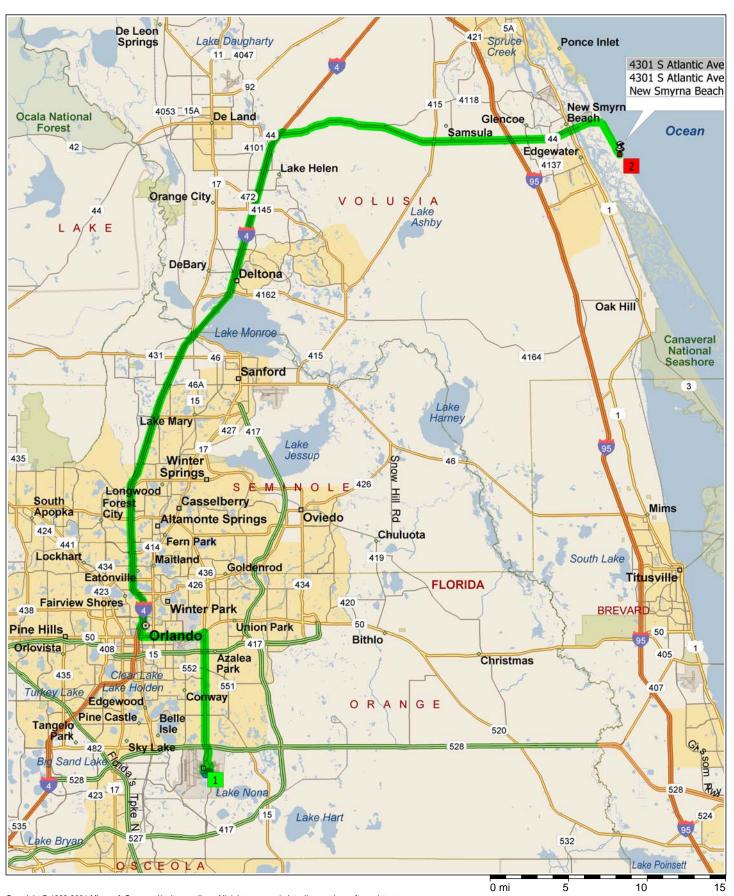

#### Orlando International Airport to 4301 S Atlantic Ave, New Smyrna Beach, FL 32169 72.1 miles; 1 hour, 24 minutes

Copyright © 1988-2001 Microsoft Corp. and/or its suppliers. All rights reserved. http://www.microsoft.com/streets © Copyright 2000 by Geographic Data Technology, Inc. All rights reserved. © 2000 Navigation Technologies. All rights reserved. This data includes information taken with permission from Canadian authorities © Her Majesty the Queen in Right of Canada. © Copyright 2000 by Compuserch Micromarketing Data and Systems Ltd. Page 1

| 9:00 AM  | 0.0 mi  | 1 Depart Orlando International Airport on Local road(s) (East) for 32 yds                                   |
|----------|---------|-------------------------------------------------------------------------------------------------------------|
| 9:00 AM  | 0.1 mi  | Turn RIGHT (South) onto Airport Blvd W for 0.4 mi                                                           |
| 9:01 AM  | 0.4 mi  | Bear LEFT (East) onto Terminal B for 0.3 mi towards Terminal B                                              |
| 9:02 AM  | 0.7 mi  | Continue (North) on Airport Blvd E for 1.4 mi towards Terminal A / North Exit                               |
| 9:04 AM  | 2.1 mi  | Bear LEFT (North) onto SR-436 [S Semoran Blvd] for 7.6 mi                                                   |
| 9:16 AM  | 9.7 mi  | Turn LEFT (West) onto SR-50 [E Colonial Dr] for 3.3 mi                                                      |
| 9:22 AM  | 13.0 mi | Continue (West) on US-17 92 [US-92] for 0.8 mi                                                              |
| 9:23 AM  | 13.8 mi | Turn RIGHT (North) onto SR-527 [N Magnolia Ave] for 0.4 mi                                                  |
| 9:24 AM  | 14.2 mi | Continue (North) on N Magnolia Ave for 76 yds                                                               |
| 9:24 AM  | 14.2 mi | Bear LEFT (North-West) onto Ramp for 0.2 mi towards I-4                                                     |
| 9:24 AM  | 14.4 mi | Merge onto I-4 (North) for 34.2 mi                                                                          |
| 9:53 AM  | 48.6 mi | At I-4 Exit 56, turn off onto Ramp for 0.3 mi towards SR-44 / New Smyrna Bch.                               |
| 9:54 AM  | 48.9 mi | Merge onto SR-44 [E New York Ave] (East) for 18.8 mi                                                        |
| 10:17 AM | 67.6 mi | Continue (East) on SR-A1A [Lytle Ave] for 2.2 mi                                                            |
| 10:20 AM | 69.9 mi | Bear RIGHT (South) onto CR-A1A [S Atlantic Ave] for 2.2 mi                                                  |
| 10:24 AM | 72.1 mi | Arrive 4301 S Atlantic Ave, New Smyrna Beach, FL 32169 [4301 S Atlantic Ave, New Smyrna<br>Beach, FL 32169] |